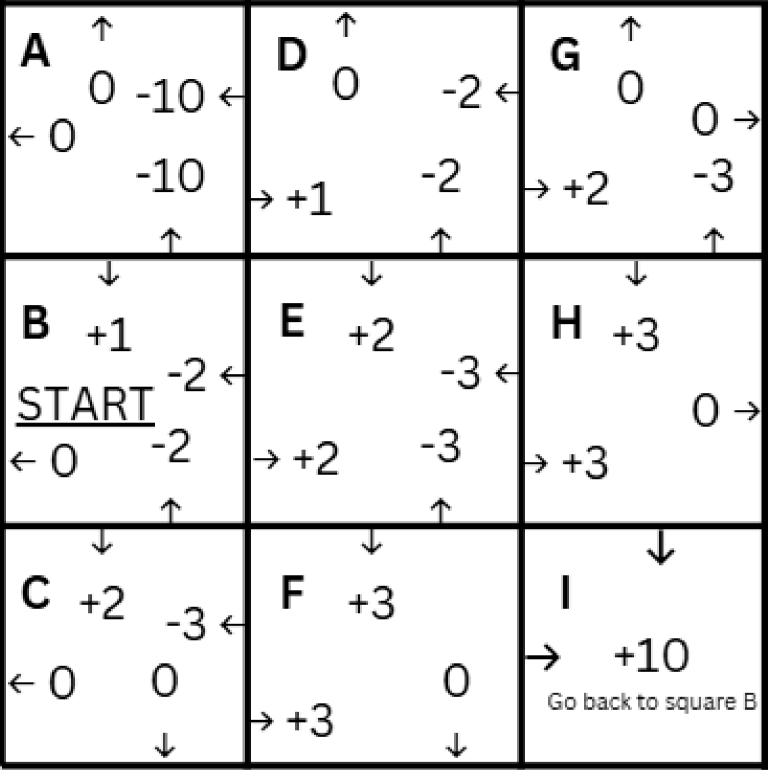

| A ↑<br>0 -10 ←<br>← 0<br>-10<br>↑                    | <pre></pre>       | -2 ←<br>-2<br>↑ | G ↑<br>0 →<br>→ +2 -3<br>↑          |
|------------------------------------------------------|-------------------|-----------------|-------------------------------------|
| ↓<br><b>B</b> +1<br><u>START</u> -2 ←<br>← 0 -2<br>↑ | ↓<br>E +2<br>→ +2 | -3 ←<br>-3<br>↑ | ↓<br>H <sub>+3</sub><br>0 →<br>→ +3 |
| ↓<br>C +2 -3 ←<br>← 0 0<br>↓                         | ↓<br>F +3<br>→ +3 | 0<br>↓          | ↓<br>→ +10<br>Go back to square B   |

KEY for the Moderator:

How to move the game board counter and count points based on the Player's action

Snap: ← Stand: ↓ Wave: → Clap: ↑

KEY for the Moderator:

How to move the game board counter and count points based on the Player's action

Snap: ← Stand: ↓ Wave: → Clap: ↑