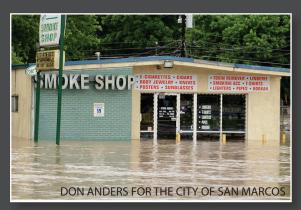

## The central Texas floods in Spring 2015 caught everyone by surprise.

Come hear UT researchers and central Texas local public officials discuss flood modeling and community outreach innovations that may help the region better predict and prepare for future floods.