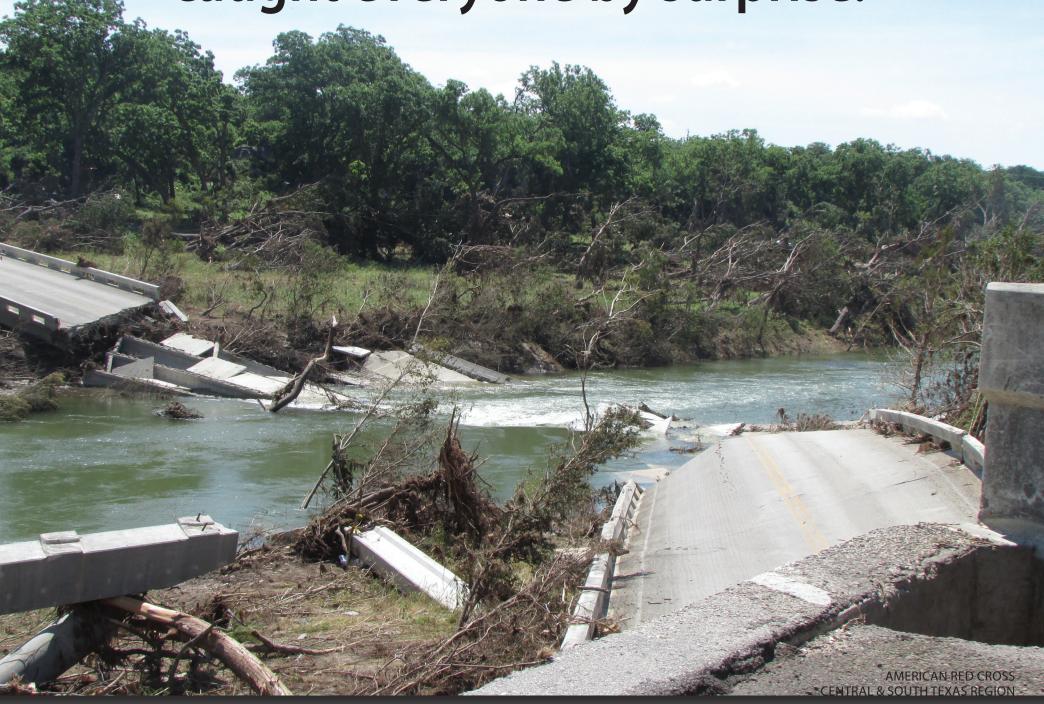

## The central Texas floods in Spring 2015 caught everyone by surprise.

Come hear UT researchers and central Texas local public officials discuss flood modeling and community outreach innovations that may help the region better predict and prepare for future floods.