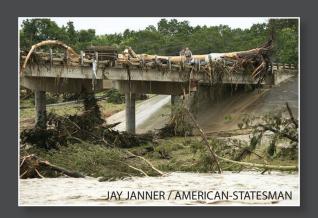

## The central Texas floods in Spring 2015 caught everyone by surprise.

Come hear UT researchers and central Texas local public officials discuss flood modeling and community outreach innovations that may help the region better predict and prepare for future floods.