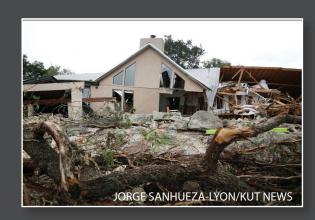

## The central Texas floods in Spring 2015 caught everyone by surprise.

Come hear UT researchers and central Texas local public officials discuss flood modeling and community outreach innovations that may help the region better predict and prepare for future floods.